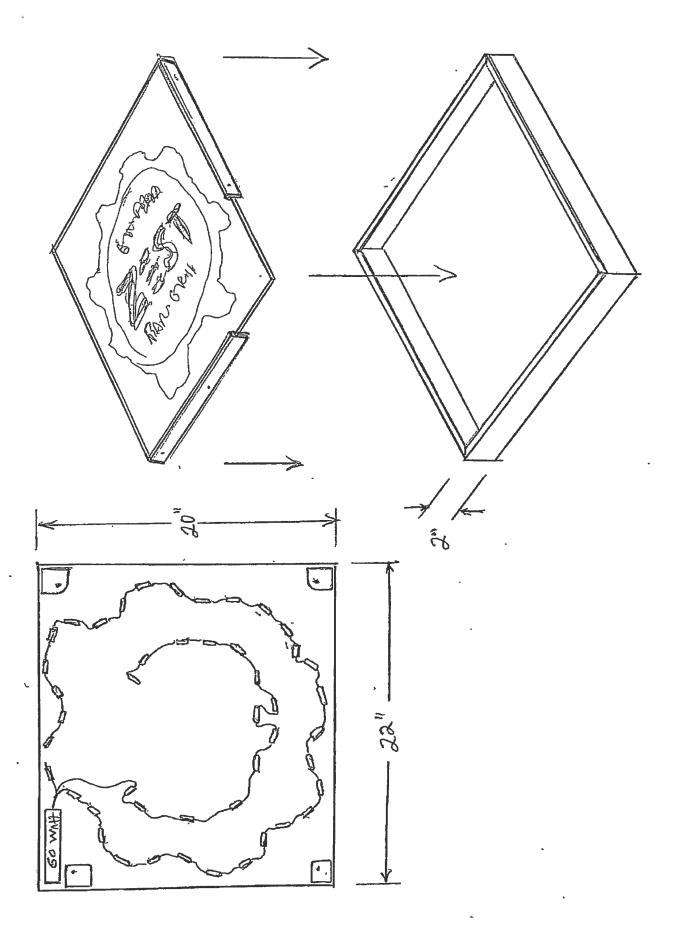

lliamSIGNS!

Owner, Norm Williamson started WilliamSIGNS in 1992. After graduating in 1986 from Kutztown University with a degree in Fine Arts, Norm moved to NY and started working in Fine Art Workshop, doing serigraphs. He moved back to the Lehigh Valley in 1987, working in textile screenprinting, then an Exhibit House producing tradeshow graphics.

We have been in our present location since 1996 and have changed a lot over the years. Many of our clients remember our boys playing in their corner play area! With over 25 years experience, one thing hasn't changed, our dedication to our community, clients, and other local business! Stop in, or give us a call, and meet our friendly staff for your next important project!



2" x 20" x 22" internally LED lit signs, installed with stand-offs