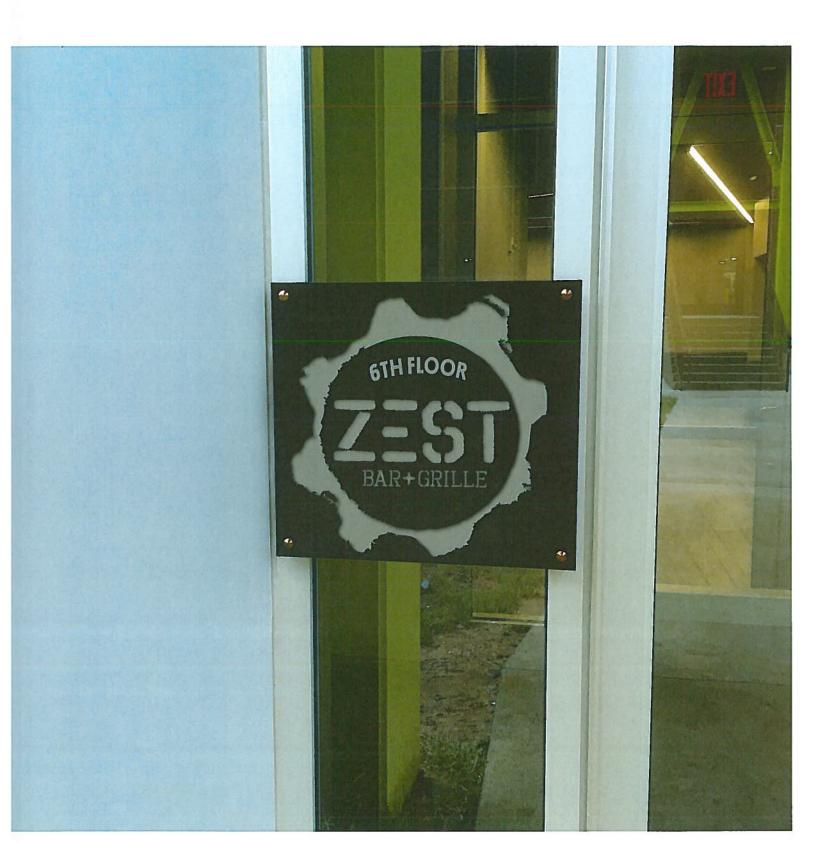

|                                 |                                                           |
|                                                                 | 16/                                                                                    | les -                                   |                            | ,                               | 2/2:110                                                   |
| 5. APPLICANT'S S                                                | IGNATURE V                                                                             |                                         |                            | DATE <u>: / ·</u>               | <u>~1.31117</u>                                           |





south entrance under bridge



Proposed Sign both locations



WilliamSIGNS 6346 Farm Bureau Road Allentown, PA 18106 (610) 530-0300 info@wm-signs.com

Home

Services

WilliamSIGNS Racing

Photo Gallery

Prints & Impressions





## Welcome to WilliamSIGNS!

Owner, Norm Williamson started WilliamSIGNS in 1992. After graduating in 1986 from Kutztown University with a degree in Fine Arts, Norm moved to NY and started working in Fine Art Workshop, doing serigraphs. He moved back to the Lehigh Valley in 1987, working in textile screenprinting, then an Exhibit House producing tradeshow graphics.

We have been in our present location since 1996 and have changed a lot over the years. Many of our clients remember our boys playing in their corner play area! With over 25 years experience, one thing hasn't changed, our dedicatio