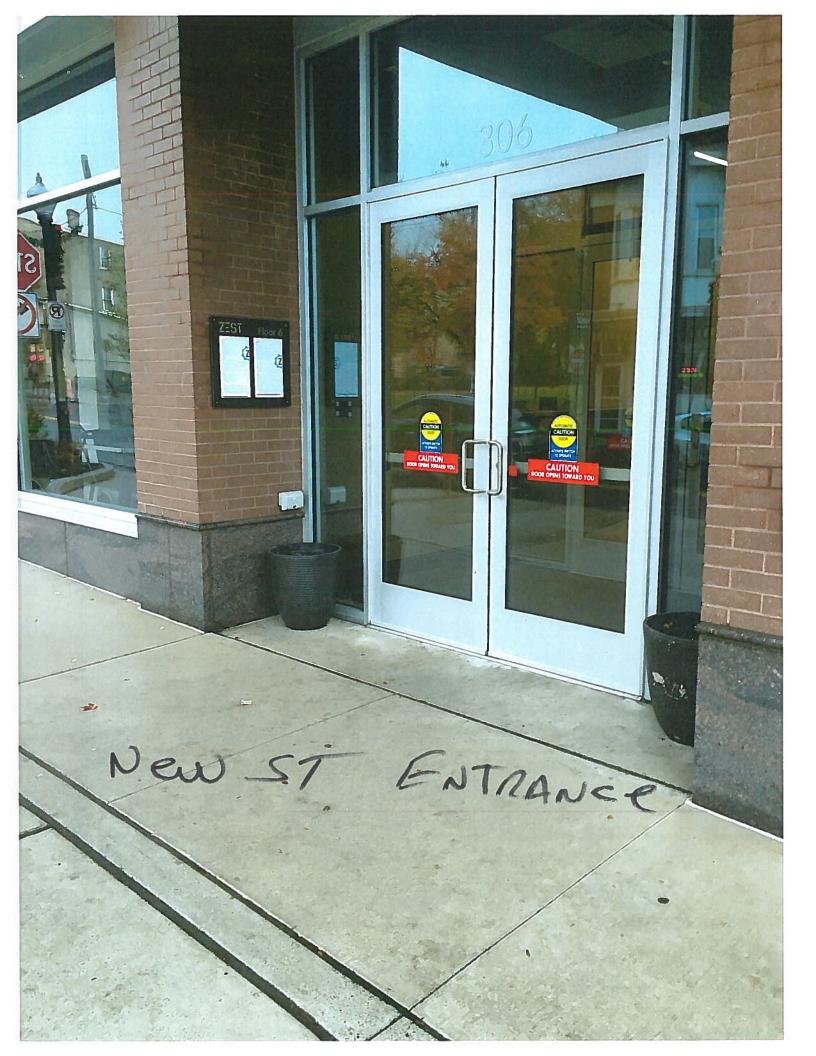

## City of Bethlehem, Pennsylvania

| D.::141                                                         | 306 S. New St, Suite                                                                   |                                         | PPROPR                     | RIATENESS                       | S (COA)                                                   |
|-----------------------------------------------------------------|----------------------------------------------------------------------------------------|-----------------------------------------|----------------------------|---------------------------------|-----------------------------------------------------------|
| Building address                                                | Gateway 1, Inc.                                                                        |                                         | Dhana                      |                                 |                                                           |
| Owner's email &                                                 | 0005 0'1 5                                                                             | Line Rd, S                              | Phone<br>uite 1            | 06                              |                                                           |
| Applicant_ John                                                 | maning address                                                                         | Phone:                                  | GEO TO                     | 7 9709                          |                                                           |
|                                                                 | & mailing address                                                                      | THORE:                                  |                            | UE S. N                         | ew St. Suite 601                                          |
|                                                                 | Street and Number                                                                      | City Bethle                             | hem                        | State PA                        | Zip Code 18015                                            |
| <u>USE THE CH</u>                                               | APPLICANT MUST ATTENL<br>ECKLIST ON THE BACK OF TI                                     |                                         |                            |                                 | EARD.                                                     |
|                                                                 | <u>(</u>                                                                               | COMPLETE.                               |                            |                                 |                                                           |
| <b>Historic &amp; Architect</b><br><u>Noon</u> on the last Wedn | t <b>ural Review Board</b> – Application fo<br>nesday of the month in order to be plac | orm, photographs<br>ced on the agenda   | , and draw<br>a for the ne | vings (if neces<br>ext meeting. | isary) must be submitted by <u>12:t</u>                   |
| South Bethlehem & necessary) must be sub meeting                | <b>Mount Airy Historic Conservatio</b><br>mitted by <u>12:00 noon</u> on the second N  | <b>n Commission</b><br>Monday of the mo | - Applicati<br>enth in ord | on form, phot<br>er to be place | ographs, and drawings (if<br>d on the agenda for the next |
| 1. PHOTOGRAPH                                                   | S - Photographs of your building and                                                   | neighboring buil                        | dings <u>mu</u> :          | st accompa                      | any your application.                                     |
| 2. TYPE OF WOR                                                  | K PROPOSED – Check all that apply                                                      | y. Please bring a                       | ny samples                 | or manufact                     | ures specifications for                                   |
|                                                                 | use in this project.                                                                   |                                         |                            |                                 | •                                                         |
| Trim and de                                                     | ecorative woodwork                                                                     |                                         | Skylights                  |                                 |                                                           |
| _ Siding and Masonry                                            |                                                                                        |                                         | Metal wo                   | rk                              |                                                           |
| Roofing, gutter and downspout                                   |                                                                                        |                                         | Light fixt                 | ures                            |                                                           |
| Windows, d                                                      | doors, and associated hardware                                                         | X                                       | Signs                      |                                 |                                                           |
| Storm wind                                                      | ows and storm doors                                                                    |                                         | Demolitie                  | on                              |                                                           |
| Shutters and associated hardware                                |                                                                                        |                                         | Other                      |                                 |                                                           |
| Paint (Subn                                                     | nit color chips – HARB only)                                                           |                                         |                            |                                 |                                                           |
| 3. DRAWINGS OF I                                                | PROPOSED WORK – Required draw                                                          | wings must acco                         | mpany yo                   | ur application                  | n. Please submit <u>ONE</u>                               |
|                                                                 | EN (10) COPIES OF DRAWING                                                              |                                         |                            |                                 |                                                           |
| <u>SPECIFICATIONS</u>                                           |                                                                                        |                                         |                            |                                 |                                                           |
| Alteration, 1                                                   | renovation, restoration (1/4 or 1/8"=1"                                                | '0" scale drawing                       | s required                 | IF walls or or                  | penings altered.)                                         |
|                                                                 | on (1/4" or 1/8"=1'0" scale drawings:                                                  | _                                       | •                          | •                               | ,                                                         |
|                                                                 | ng or structure (1/4" or 1/8"=1'0" scal                                                |                                         |                            |                                 | olan)                                                     |
|                                                                 | removal of building features or build                                                  |                                         |                            |                                 | ,                                                         |
| and site plan                                                   |                                                                                        |                                         |                            |                                 | Transit of foliaming Site                                 |
|                                                                 | ving, with an elevation view, is require                                               | ed for all sign sub                     | mittals                    |                                 |                                                           |
|                                                                 |                                                                                        |                                         |                            |                                 |                                                           |
|                                                                 | DJECT – Describe any work checked for signage per elevat                               |                                         |                            |                                 | eets as needed.                                           |
|                                                                 |                                                                                        |                                         |                            |                                 |                                                           |
|                                                                 | 16/                                                                                    | les -                                   |                            | ,                               | 2/2:110                                                   |
| 5. APPLICANT'S S                                                | IGNATURE V                                                                             |                                         |                            | DATE <u>: / ·</u>               | <u>~1.31117</u>                                           |