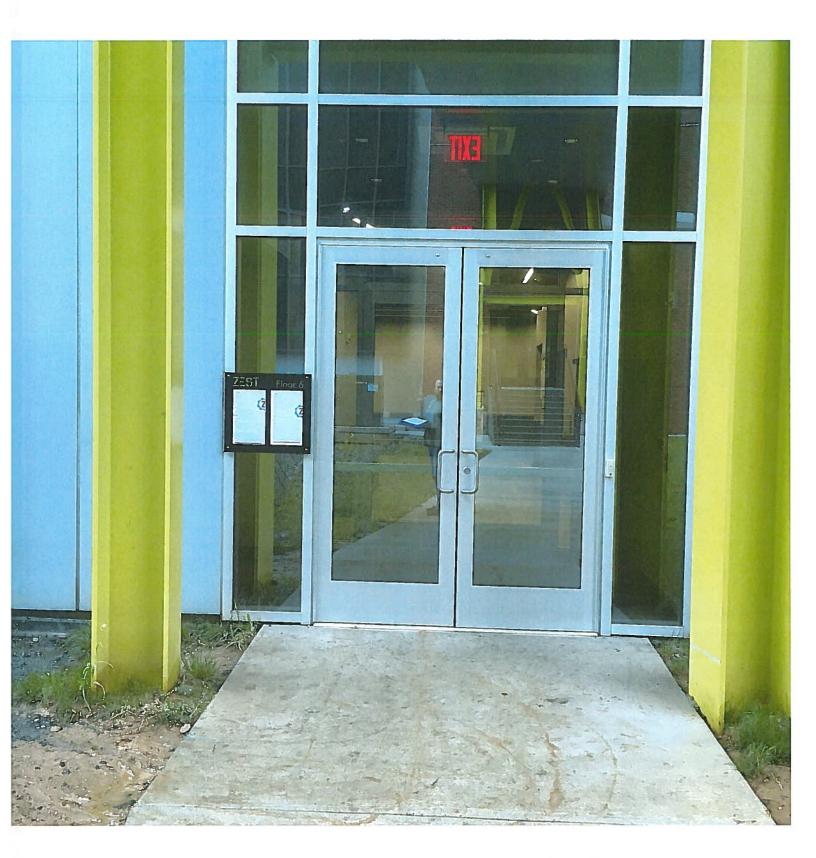

## City of Bethlehem, Pennsylvania

| D.::141                                                         | 306 S. New St, Suite                                                                   |                                         | PPROPR                     | RIATENESS                       | S (COA)                                                   |
|-----------------------------------------------------------------|----------------------------------------------------------------------------------------|-----------------------------------------|----------------------------|---------------------------------|-----------------------------------------------------------|
| Building address                                                | Gateway 1, Inc.                                                                        |                                         | Dhana                      |                                 |                                                           |
| Owner's email &                                                 | 0005 0'1 5                                                                             | Line Rd, S                              | Phone<br>uite 1            | 06                              |                                                           |
| Applicant_ John                                                 | maning address                                                                         | Phone:                                  | GEO TO                     | 7 9709                          |                                                           |
|                                                                 | & mailing address                                                                      | THORE:                                  |                            | UE S. N                         | ew St. Suite 601                                          |
|                                                                 | Street and Number                                                                      | City Bethle                             | hem                        | State PA                        | Zip Code 18015                                            |
| <u>USE THE CH</u>                                               | APPLICANT MUST ATTENL<br>ECKLIST ON THE BACK OF TI                                     |                                         |                            |                                 | EARD.                                                     |
|                                                                 | <u>(</u>                                                                               | COMPLETE.                               |                            |                                 |                                                           |
| <b>Historic &amp; Architect</b><br><u>Noon</u> on the last Wedn | t <b>ural Review Board</b> – Application fo<br>nesday of the month in order to be plac | orm, photographs<br>ced on the agenda   | , and draw<br>a for the ne | vings (if neces<br>ext meeting. | isary) must be submitted by <u>12:t</u>                   |
| South Bethlehem & necessary) must be sub meeting                | <b>Mount Airy Historic Conservatio</b><br>mitted by <u>12:00 noon</u> on the second N  | <b>n Commission</b><br>Monday of the mo | - Applicati<br>enth in ord | on form, phot<br>er to be place | ographs, and drawings (if<br>d on the agenda for the next |
| 1. PHOTOGRAPH                                                   | S - Photographs of your building and                                                   | neighboring buil                        | dings <u>mu</u> :          | st accompa                      | any your application.                                     |
| 2. TYPE OF WOR                                                  | K PROPOSED – Check all that apply                                                      | y. Please bring a                       | ny samples                 | or manufact                     | ures specifications for                                   |
|                                                                 | use in this project.                                                                   |                                         |                            |                                 | •                                                         |
| Trim and de                                                     | ecorative woodwork                                                                     |                                         | Skylights                  |                                 |                                                           |
| _ Siding and Masonry                                            |                                                                                        |                                         | Metal wo                   | rk                              |                                                           |
| Roofing, gutter and downspout                                   |                                                                                        |                                         | Light fixt                 | ures                            |                                                           |
| Windows, d                                                      | doors, and associated hardware                                                         | X                                       | Signs                      |                                 |                                                           |
| Storm wind                                                      | ows and storm doors                                                                    |                                         | Demolitie                  | on                              |                                                           |
| Shutters and associated hardware                                |                                                                                        |                                         | Other                      |                                 |                                                           |
| Paint (Subn                                                     | nit color chips – HARB only)                                                           |                                         |                            |                                 |                                                           |
| 3. DRAWINGS OF I                                                | PROPOSED WORK – Required draw                                                          | wings must acco                         | mpany yo                   | ur application                  | n. Please submit <u>ONE</u>                               |
|                                                                 | EN (10) COPIES OF DRAWING                                                              |                                         |                            |                                 |                                                           |
| <u>SPECIFICATIONS</u>                                           |                                                                                        |                                         |                            |                                 |                                                           |
| Alteration, 1                                                   | renovation, restoration (1/4 or 1/8"=1"                                                | '0" scale drawing                       | s required                 | IF walls or or                  | penings altered.)                                         |
|                                                                 | on (1/4" or 1/8"=1'0" scale drawings:                                                  | _                                       | •                          | •                               | ,                                                         |
|                                                                 | ng or structure (1/4" or 1/8"=1'0" scal                                                |                                         |                            |                                 | olan)                                                     |
|                                                                 | removal of building features or build                                                  |                                         |                            |                                 | ,                                                         |
| and site plan                                                   |                                                                                        |                                         |                            |                                 | Transit of foliaming Site                                 |
|                                                                 | ving, with an elevation view, is require                                               | ed for all sign sub                     | mittals                    |                                 |                                                           |
|                                                                 |                                                                                        |                                         |                            |                                 |                                                           |
|                                                                 | DJECT – Describe any work checked for signage per elevat                               |                                         |                            |                                 | eets as needed.                                           |
|                                                                 |                                                                                        |                                         |                            |                                 |                                                           |
|                                                                 | 16/                                                                                    | les -                                   |                            | ,                               | 2/2:110                                                   |
| 5. APPLICANT'S S                                                | IGNATURE V                                                                             |                                         |                            | DATE <u>: / ·</u>               | <u>~1.31117</u>                                           |